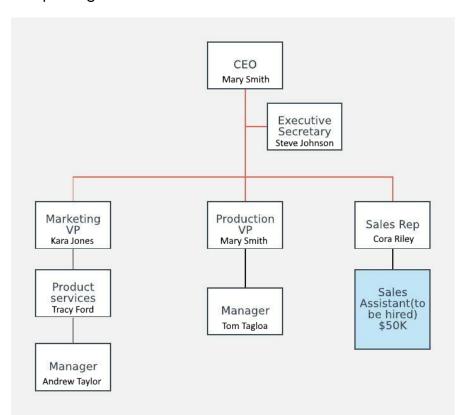

### Section 6 - Upload Business Organization Chart

Please upload a company organization chart. Include current positions with names and titles as well as future positions to hire with title and salary for those new jobs. Microsoft also offers instructions for creating an organization chart here

### Sample Organizational Chart

Continue application on the next page 2

| Section 7 – Business Financials                                                                                                                                 |                 |                                 |               |         |       |            |  |  |  |  |
|-----------------------------------------------------------------------------------------------------------------------------------------------------------------|-----------------|---------------------------------|---------------|---------|-------|------------|--|--|--|--|
| Is your business profi                                                                                                                                          | € Yes           | €No                             | )             |         |       |            |  |  |  |  |
| Do you use accountir                                                                                                                                            | € Yes           | €No                             | )             |         |       |            |  |  |  |  |
| Do you have an accountant or a bookkeeper that helps prepare your financial statements?                                                                         |                 |                                 |               |         |       |            |  |  |  |  |
| What percent of your businesses' revenue do you envision in the future coming from subscriptions, retainers, auto-renewing contracts or maintenance agreements? |                 |                                 |               |         |       |            |  |  |  |  |
| € 0%-20%                                                                                                                                                        | € 20%-40%       | € 40%-60%                       | € 60%-80      | 30%     |       | € 80%-100% |  |  |  |  |
| What is your compan                                                                                                                                             | y's business to | business (B2B) potential?       | -             |         |       | -          |  |  |  |  |
| € No potential                                                                                                                                                  |                 | € Very little potential         | €             | Some po | tenti | al         |  |  |  |  |
| € Potential                                                                                                                                                     |                 | € Significant potential/already | sell to busir | nesses  |       |            |  |  |  |  |
| What funding options, if any, have you looked into to grow your business?  € Bank Loans € SBA Loans € Angel / VC Investors € Other € None                       |                 |                                 |               |         |       |            |  |  |  |  |